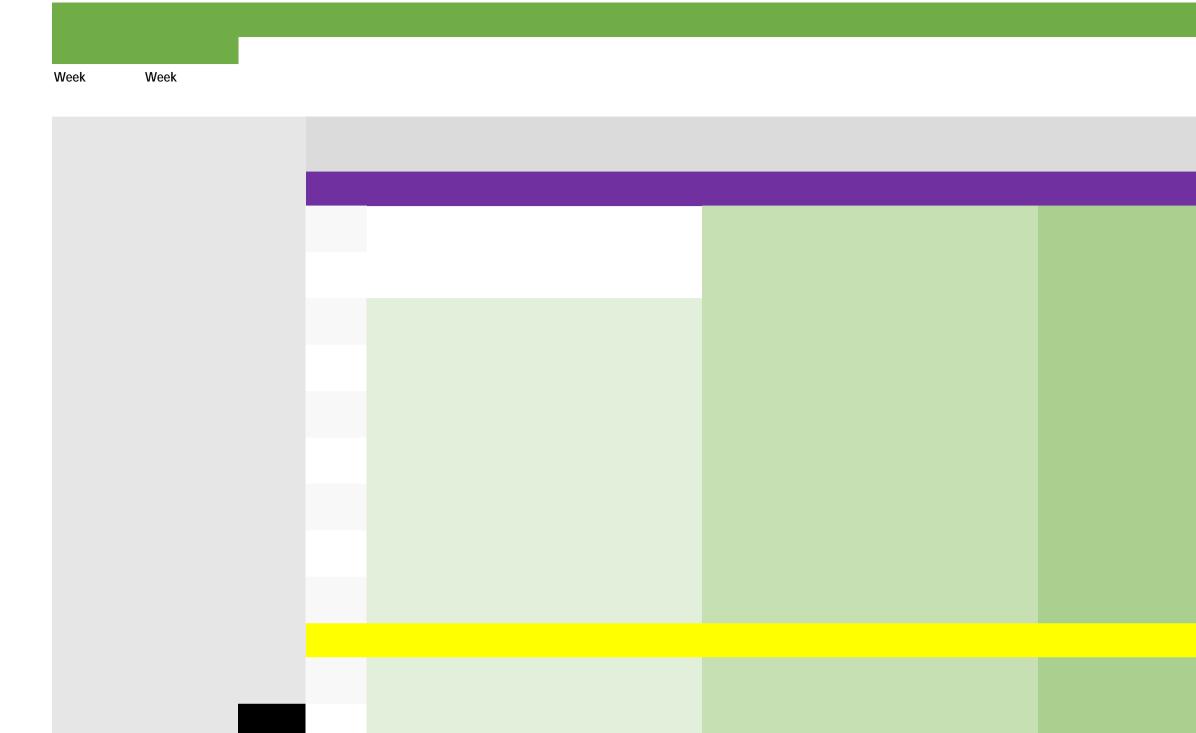

| 20                                  | )24         |                        |                                  |                                   |                                      |                                                  |
|-------------------------------------|-------------|------------------------|----------------------------------|-----------------------------------|--------------------------------------|--------------------------------------------------|
| <mark>irst Half Year</mark><br>Veek |             | olic UNI<br>iday Weeks | Year One<br>Total 7 Hours / Year | Year Two<br>Total 64 Hours / Year | Year Three<br>Total 152 Hours / Year | Year Four<br>Totaal 528 hours / Year             |
| art Date                            | End Date    | low\/oor               |                                  |                                   |                                      |                                                  |
| 1/01/24<br>8/01/24                  |             |                        | New Years Day                    | New Years Day                     | New Years Day                        | New Years Day                                    |
| 15/01/24                            |             |                        |                                  |                                   |                                      |                                                  |
| 22/01/24                            |             | 26 - Jan               |                                  |                                   |                                      |                                                  |
| 29/01/24                            |             |                        |                                  |                                   |                                      |                                                  |
| 5/02/24                             | 11/02/24    |                        |                                  |                                   |                                      |                                                  |
| 12/02/24                            | 18/02/24    |                        | Orientation                      | Orientation                       | Orientation                          |                                                  |
| 19/02/24                            | 25/02/24    |                        |                                  |                                   | SL3011                               |                                                  |
| 26/02/24                            | 3/03/24     | 2                      |                                  |                                   | Clinical Practice Bldg               |                                                  |
| 1/02/24                             |             | 3                      |                                  |                                   | Or Clinic - 52 Hours                 |                                                  |
| 4/03/24                             | 10/03/24    | Δ                      |                                  |                                   | PLUS - 24 Hours                      |                                                  |
| 11/03/24                            | 17/03/24    |                        |                                  |                                   | Simulation & Observation             |                                                  |
| 18/03/24                            | 24/03/24    | 5                      |                                  |                                   |                                      |                                                  |
| 25/03/24                            | 31/03/24 29 | 0/31 - Mar             |                                  |                                   |                                      |                                                  |
| 1/04/24                             | 7/04/24     | 01-Apr                 | Lecture Recess                   | Lecture Recess                    | Lecture Recess                       | Lecture Recess                                   |
| 8/04/24                             | 14/04/24    | 7                      |                                  |                                   |                                      |                                                  |
|                                     |             | 8                      |                                  |                                   |                                      | SI 4002 Group 1                                  |
| 15/04/24                            | 21/04/24    | 9                      |                                  |                                   |                                      | SL4002 - Group 1<br>Clinical Practice Building   |
| 22/04/24                            | 28/04/24    | 25 - Apr               |                                  |                                   |                                      | Half Day / 3 Weeks                               |
| 29/04/24                            | 5/05/24     | 10                     |                                  |                                   |                                      | Peer Support - Year 2 Students<br>Total 16 Hours |
| 6/05/24                             | 12/05/24    | 6 -May                 |                                  |                                   |                                      |                                                  |
|                                     |             | 12                     |                                  |                                   |                                      |                                                  |
| 13/05/24                            | 19/05/24    |                        |                                  |                                   |                                      |                                                  |
| 20/05/24                            | 26/05/24    | 13                     |                                  |                                   |                                      |                                                  |
| 27/05/24                            | 2/06/24     |                        | Study Vac                        | Study Vac                         | Study Vac                            | Study Vac                                        |
| 3/06/24                             | 9/06/24     |                        | Exam                             | Exam                              | Exam                                 | Exam                                             |
| 10/07/24                            | 16/06/24    |                        | Exam                             | Exam                              | Exam                                 | Exam                                             |
| 17/06/24                            | 23/06/24    |                        | University Break                 | University Break                  | University Break                     | University Break                                 |
| 24/06/24                            | 30/06/24    |                        | University Break                 | University Break                  | University Break                     | University Break                                 |

Public Holidays